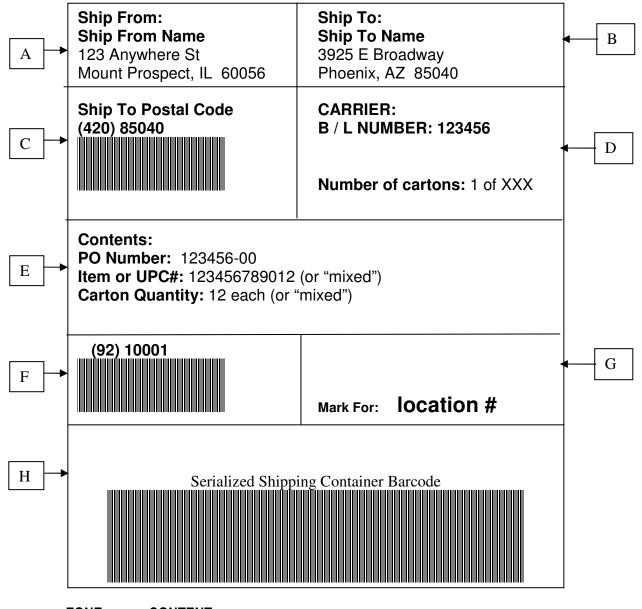

## SSCC-18 / UCC-128 Shipping Label

## \*Illustration not to scale Actual size = 4"x6"

| ZONE | CONTENT                                                                                                                                                    |
|------|------------------------------------------------------------------------------------------------------------------------------------------------------------|
| Α    | Vendors ship from name and address (10 to 12 pt font)                                                                                                      |
| В    | Ship to name and address (10 to 12 pt font)                                                                                                                |
| C    | Ship To postal code and barcode (10 to 16 pt font)                                                                                                         |
| D    | Shipment Information (Carrier, B/L #) (10 to 16 pt font) (Requested not required) Carton Tally information (Box xx of yyy) (Optional)                      |
| E    | Carton Contents: (PO#, or Item #s, Carton pieces count) (10 to 16 pt font) (PO number and UPC number/mixed required. Other information is also acceptable) |
| F    | Any additional info needed (could be Cross Dock Location as a barcode) (Future)                                                                            |
| G    | Mark For location code (Future)                                                                                                                            |
| Н    | UCC-128 Serial Shipping Container Code (SSCC-18)                                                                                                           |
|      |                                                                                                                                                            |